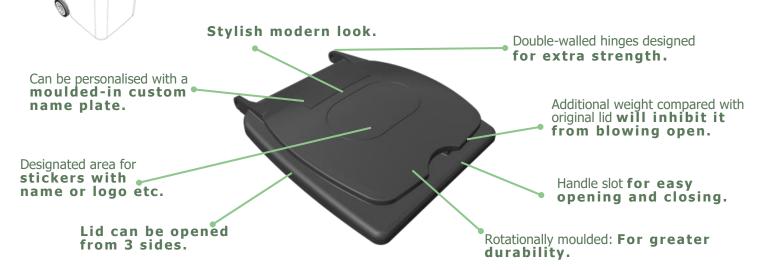

# **Container Components Europe Limited** The world lid specialist

LID FOR 240 L BINS

HIGH QUALITY, ROTOMOULDED LID IN A SINGLE SKIN FORMAT

240 I bin lids are usually injection moulded. These flimsy lids suffer from inbuilt stress & brittleness which causes them to fracture under external forces from trucks and general use & abuse.

> Thanks to the absence of inbuilt stress, our rotomoulded DuraFlex<sup>®</sup> lid is more durable & of higher quality.

#### **AVAILABLE ACCESSORIES**

> universal 13 lid pins for most standard 240 I hinge lugs and fixing bungs (included with the lid).

> 20mm lid pins available upon request.

retaining handle to keep lid closed & to prevent it from blowing open.
replacement nose wheels & axles for 120, 140 & 240 l bins.

### MATERIAL

> Rotationally moulded from UVstabilized LMDPE; oil, chemical & frost resistant; 100% recyclable.